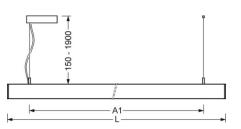

# **Dimensions**

| L     | 1131 mm | Length                            |
|-------|---------|-----------------------------------|
| В     | 51 mm   | Width                             |
| Н     | 69 mm   | Height                            |
| A1    | 985 mm  | Mounting distance single mounting |
| P min | 150 mm  | Minimum suspension length         |
| P max | 1900 mm | Maximum suspension length         |