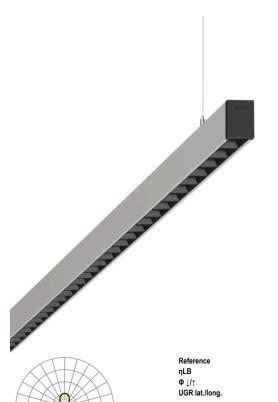

Suspended luminaire/light run feed luminaire - Single micro louvre with 80° lens - direct/indirect distribution

Housing of sheet steel in a delicate square design; black, die-cast aluminium end faces; Housing colour silver grey/white aluminium RAL 9006; Light distribution direct/indirect distribution by means of Single micro louvre with 80° lens, with single micro louvre, black, homogeneous indirect share with opal diffuser made of PMMA. Suitable for VDU workstations, 65° < 100 cd/m² omnidirectional glare reduction in accordance with current DIN-EN 12464-1 standard, UGR (4H/8H) 15.3. Electrical connection via integrated transparent connection cable 5x0.75mm², length 1900mm, wired ready for connection. Light Control: netlife easy01C; Regiolux Classification: netlife easy; Control signal: DALI; Number of control gear (max): 32; Communication: Bluetooth; App name: Osram BT Config; Osram BT Control; Note: up to 4 DALI sensors or DALI push button coupler can also be connected; System extension: easy01S; Application: Office, Meeting rooms, Corridors, Classrooms, Secondary rooms; Function: Motion detection\*, Corridor function\*, presence detection\*, Daylight control\*, Tunable white (only with DT8 luminaires), Manual dimming, \*only by auxiliary devices. Complete height-adjustable suspension set with canopy is included in delivery. Black housing and white single micro louvre possible on request.

## LIGHTING TECHNOLOGY

| Placement                          | LED, Colour rendering/Light colour<br>CRI ≥ 80 / 3000K |
|------------------------------------|--------------------------------------------------------|
| Colour tolerance (MacAdam)         | 3SDCM                                                  |
| Photobiological safety (Luminaire) | RG1                                                    |
| Nominal luminous flux              | 4094lm                                                 |
| LED service life                   | 50000h L80/B10 (Tq 25°C)                               |
| Luminaire luminous efficiency      | 134lm/W                                                |
| UGR lat./long.                     | 15.3 / 15.2                                            |
|                                    |                                                        |