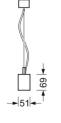

### **MECHANICS**

| Housing colour         | silver grey/white aluminium RAL 9006                      |
|------------------------|-----------------------------------------------------------|
| Dimensions (LxWxH/DxH) | 1131mm x 51mm x 69mm                                      |
| Weight (net)           | 3.2kg                                                     |
| Type of installation   | Pendant individual mounting, Pendant light strip mounting |

# **Dimensions**

| L     | 1131 mm | Length                            |
|-------|---------|-----------------------------------|
| В     | 51 mm   | Width                             |
| Н     | 69 mm   | Height                            |
| A1    | 985 mm  | Mounting distance single mounting |
| P min | 150 mm  | Minimum suspension length         |
| P max | 1900 mm | Maximum suspension length         |