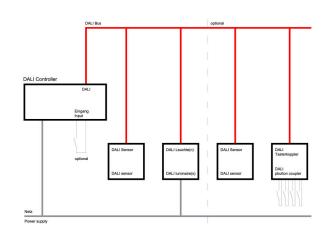

# **LC SYSTEM**

# **CHARACTERISTICS**

| Regiolux Classification      | netlife easy                                                                                                                                                                    |
|------------------------------|---------------------------------------------------------------------------------------------------------------------------------------------------------------------------------|
| Control signal               | DALI                                                                                                                                                                            |
| Number of control gear (max) | 32                                                                                                                                                                              |
| Communication                | Bluetooth                                                                                                                                                                       |
| App name                     | Osram BT Config; Osram BT Control                                                                                                                                               |
| Note                         | up to 4 DALI sensors or DALI push button coupler can also be connected                                                                                                          |
| System extension             | easy01S                                                                                                                                                                         |
| Application                  | Office, Meeting rooms, Corridors,<br>Classrooms, Secondary rooms                                                                                                                |
| Function                     | Motion detection*, Corridor function*,<br>presence detection*, Daylight control*,<br>Tunable white (only with DT8 luminaires),<br>Manual dimming, *only by auxiliary<br>devices |